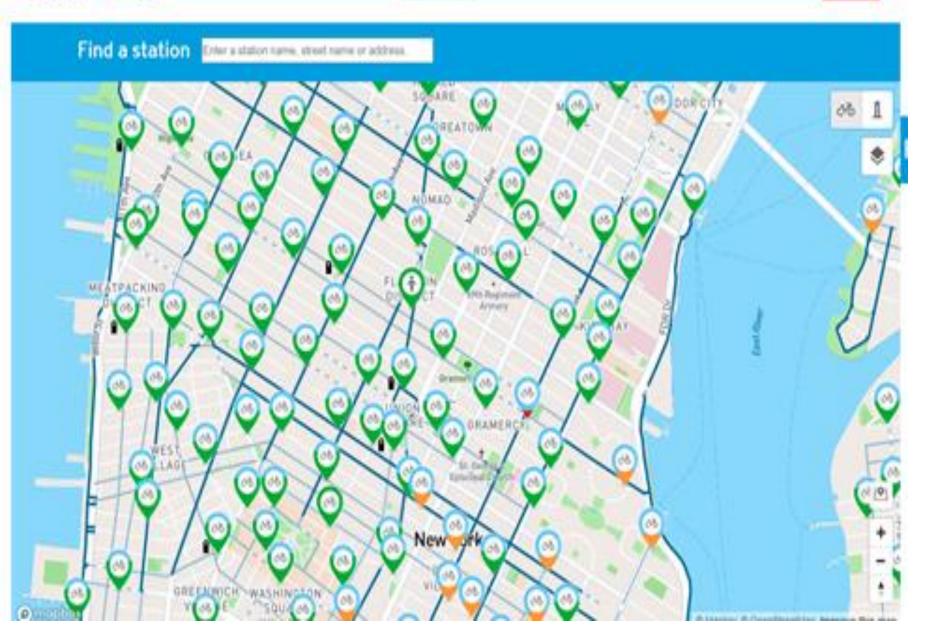

ork, NY                       | 66%     | 28%     | 6%          |
| Barcelona, Spain (Eixample )       | 73%     | 27%     | 0%          |
| Paris, France                      | 74%     | 25%     | 1%          |
| Vienna, Austria                    | 75%     | 23%     | 2%          |
| Boston, MA (North End)             | 75%     | 24%     | 1%          |
| Tokyo, Japan                       | 80%     | 20%     | 0%          |
| New Orleans, LA (French Quarter)   | 82%     | 17%     | 1%          |
| Buenos Aires, Argentina            | 85%     | 15%     | 0%          |
| Verona, Italy                      | 90%     | 9%      | 1%          |
| Fes, Morocco (Medina)              | 98% (?) | 2%      | 0%          |









How it Works

Pricing:

Station Map

Explore NYC

Help

Login Join