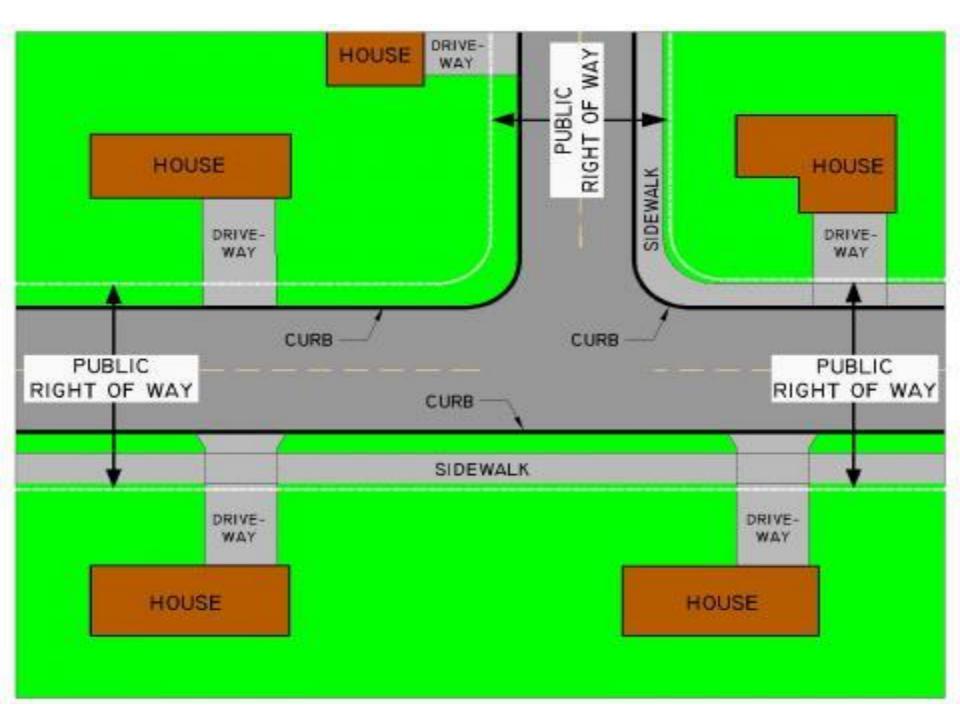

## Pace Land Use Law Conference Right of Way Management

Lee Ellman, AICP
Planning Director
City of Yonkers, NY

















## **BUILDING FOOTPRINTS BY CITY**

|                                    | Built   | Streets | Parks/Plaza |
|------------------------------------|---------|---------|-------------|
| New York, NY (St. Nicholas Houses) | 10%     | 22%     | 68%         |
| Chicago, IL (Cabrini Green)        | 27%     | 44%     | 29%         |
| Savannah, GA                       | 51%     | 44%     | 6%          |
| Boston, MA (Back Bay )             | 51%     | 44%     | 6%          |
| Portland, OR                       | 52%     | 47%     | 1%          |
| Washington, DC                     | 54%     | 43%     | 3%          |
| Chicago, IL                        | 58%     | 42%     | 0%          |
| Washington, DC (Georgetown)        | 59%     | 41%     | 0%          |
| Houston, TX