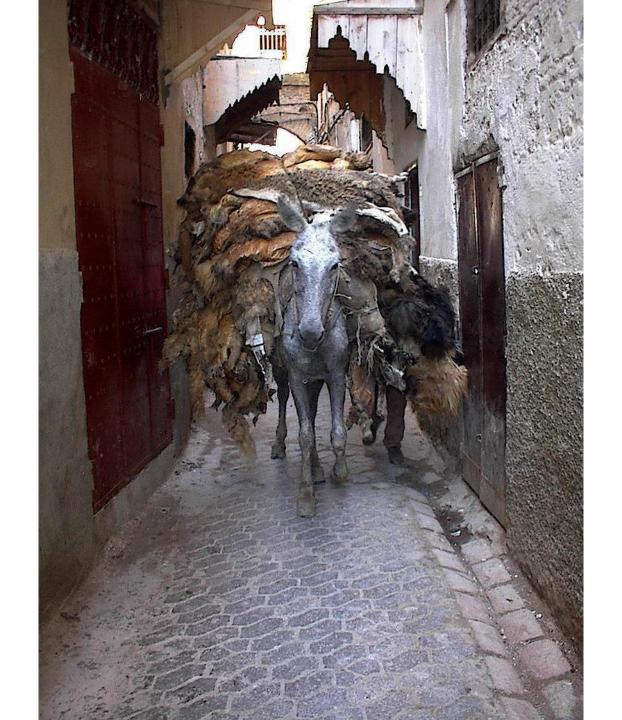

## **BUILDING FOOTPRINTS BY CITY**

|                                    | Built   | Streets | Parks/Plaza |
|------------------------------------|---------|---------|-------------|
| New York, NY (St. Nicholas Houses) | 10%     | 22%     | 68%         |
| Chicago, IL (Cabrini Green)        | 27%     | 44%     | 29%         |
| Savannah, GA                       | 51%     | 44%     | 6%          |
| Boston, MA (Back Bay )             | 51%     | 44%     | 6%          |
| Portland, OR                       | 52%     | 47%     | 1%          |
| Washington, DC                     | 54%     | 43%     | 3%          |
| Chicago, IL                        | 58%     | 42%     | 0%          |
| Washington, DC (Georgetown)        | 59%     | 41%     | 0%          |
| Houston, TX                        | 59%     | 40%     | 1%          |
| Phoenix, AZ                        | 62%     | 37%     | 1%          |
| Toronto, ON                        | 64%     | 35%     | 1%          |
| Memphis, TN                        | 64%     | 34%     | 1%          |
| New York, NY                       | 66%     | 28%     | 6%          |
| Barcelona, Spain (Eixample )       | 73%     | 27%     | 0%          |
| Paris, France                      | 74%     | 25%     | 1%          |
| Vienna, Austria                    | 75%     | 23%     | 2%          |
| Boston, MA (North End)             | 75%     | 24%     | 1%          |
| Tokyo, Japan                       | 80%     | 20%     | 0%          |
| New Orleans, LA (French Quarter)   | 82%     | 17%     | 1%          |
| Buenos Aires, Argentina            | 85%     | 15%     | 0%          |
| Verona, Italy                      | 90%     | 9%      | 1%          |
| Fes, Morocco (Medina)              | 98% (?) | 2%      | 0%          |